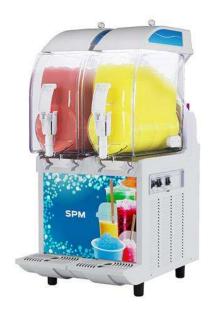

### I-PRO 2 BOWLS, WITH MECHANICAL CONTROL AND LIGHTED PANEL

Ref: 561597 (IPRO2ML)

SLUSH MACHINE I-PRO 2 M STD 230/50 WHITE WITH LIGHTED PANEL - GAS R290

#### **General Features**

I-PRO 2 MECHANICAL LUCE is a professional slush machine with n. 2 I-Tank insulated bowls, 11 litres each, mechanical control and LED-lighted frontal panel.

Every detail has been studied to create a unique equipment thanks to the numerous patents and innovations available for this model.

This equipment has the I-Tank insulated tank as standard. The shape of the tanks, which work independently, guarantees a natural mixing effect for an optimal consistency of the product.

The look of this equipment is modern and eye-catchy, thanks to the LED-light system that illuminates the product inside the tank and thanks to the LED-lighted frontal panel.

The equipment can dispense: slushies, milkshakes and cold drinks.

I-PRO is an ideal slush machine for bars, amusement parks, fast food chains, kiosks, restaurants, water parks and much more.