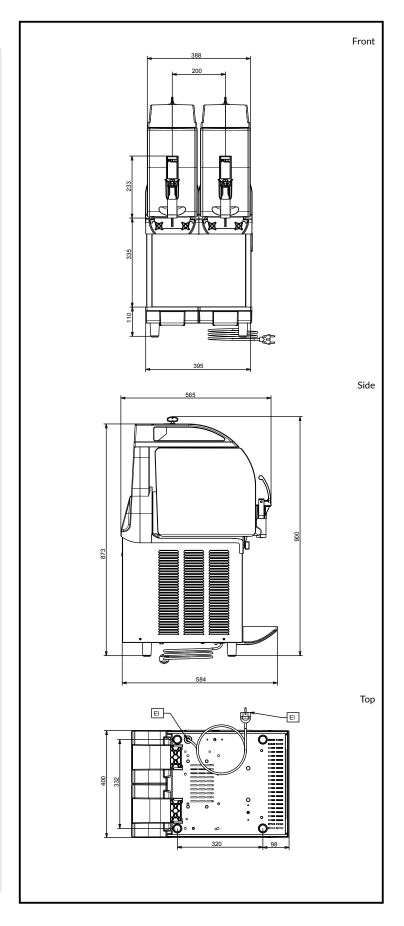

Number of bowls: 2

Bowl's capacity:

Control board:

Dimensions, Width:400 mmDimensions, Depth:580 mmDimensions, Height:870 mmNet weight:60 kgCooling system:AIR

**Refrigeration Data** 

Refrigerant gas: R290

Sustainability